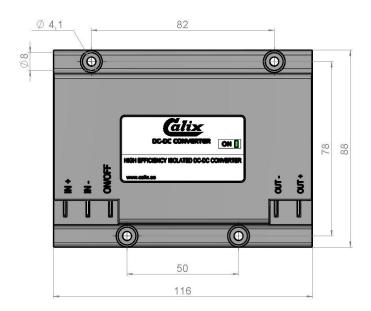

## DC-DC CONVERTER 9-36V/12\_5V-16A IP21

9-36V/12,5V-16A IP21 Type of DC-DC: ISOLATED, Wide input

| Subject:                             | Data:                               |         |     | Note:                               |
|--------------------------------------|-------------------------------------|---------|-----|-------------------------------------|
| Model                                | 16A                                 |         |     | 12/24V-12V                          |
| Part number Calix                    | 1559899                             |         |     | 0060316R                            |
| Input voltage range                  | 9-36V                               |         |     |                                     |
| Max input current                    | 22A                                 |         |     |                                     |
|                                      | MIN                                 | DEFAULT | MAX |                                     |
| Output voltage                       | 12V                                 | 12,5V   | 15V | (±1%)                               |
| Output voltage range -<br>adjustable | 12-15V                              |         |     |                                     |
| Max output current                   | 16.5A                               |         |     |                                     |
| Power (approx.)                      | 200W                                |         |     |                                     |
| Quiescent current                    | < 1mA                               |         |     |                                     |
| Efficiency                           | >95%                                |         |     |                                     |
| Operating temperature                | -40 °C to +70 °C                    |         |     | Reduced output from +50 °C          |
| Storage temperature                  | -40 °C to +95 °C                    |         |     |                                     |
| Humidity                             | 0-100% RH                           |         |     |                                     |
| Mechanical vibration                 | 10g                                 |         |     | According to standard IEC 60068-2-6 |
| Handling shock                       | Will show damage                    |         |     |                                     |
| Ingress protection                   | IP21                                |         |     | Mounted with connector downwards    |
| Finish                               | According to standard IEC 60068-2-6 |         |     |                                     |
| Housing                              | Plastic                             |         |     |                                     |
| Connector                            | 6,3mm Faston                        |         |     |                                     |
| Weight                               | 200g                                |         |     |                                     |
| Measurments L x W x H                | 116 x 88 x 19,4mm                   |         |     |                                     |
| EMC                                  | Directive 2014/30/EU                |         |     |                                     |