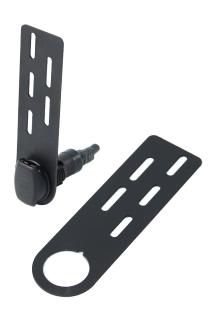

## Quick installation of a Calix system

With a mounting bracket from Calix there will be an easy and quick installation of the inlet cable (MK).

The mounting bracket is mounted in the holder of the car's numberplate and thereafter the inlet cable (MK) is mounted with the expander (part. no. 1454401). The installation is completed by taking the inlet cable through the grill.

The mounting bracket is universal and suitable for most modern cars with numberplate.

The bracket is delivered in a packet of 10 pcs.

| Product          | Part No. | Available     |
|------------------|----------|---------------|
| Mounting bracket | 1762445  | November 2014 |