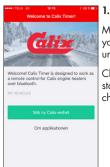

## GETTING STARTED

Matching your new unit.

Click to start searching.

The app starts searching for your unit.

Unit is found.

Note: Your phone must have Bluetooth enabled.

4.

Enter a name for your car.