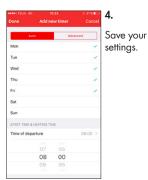

## ADVANCED MODE

Set Timer, Advanced mode.

Choose the day(s) you wish to activate.

Set time of departure.

Set heating time.
This sets how long the heater will run before departure time.

4.

for overrun.

This sets how long the heater will run after the time of departure.

Set time

5.

Your Calix Timer is now activated.

With a Calix system, winter doesn't have to be a pain. Our electric engine heater gives you an engine already heated and ready to go.

This isn't only good for your car, but also for the environment. A preheated engine produces less exhaust fumes.