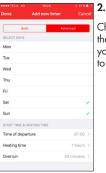

## ADVANCED MODE

Set Timer, Advanced mode.

Choose the day(s) you wish to activate.

Set time of departure.

Set heating time.
This sets how long the heater will run before departure time.

4.

for overrun.

This sets how long the heater will run after the time of departure.