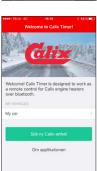

## GETTING STARTED

Matching your new unit.

Click to start searching.

The app starts searching for your unit.

Unit is found.

Note: Your phone must have Bluetooth enabled.

4.

Enter a name for your car.