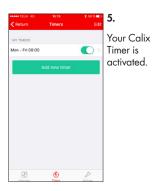

Set time

5.

Your Calix Timer is now activated.

With a Calix system, winter doesn't have to be a pain. Our electric engine heater gives you an engine already heated and ready to go.

This isn't only good for your car, but also for the environment. A preheated engine produces less exhaust fumes.