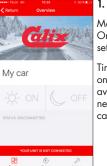

#### ON/OFF

Manual On/Off settings.

Timers will only be avaiable nearby the car.

Overview:

Manual

Off.

Overview: Manual On.

**SETTINGS** 

My car

STATUS OFF

Amount Manual Ma

1.

Settings.