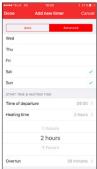

## ADVANCED MODE

Set Timer, Advanced mode.

Choose the day(s) you wish to activate.

Set time of departure.

Set heating time.
This sets how long the heater will run before departure time.

4.

for overrun.

This sets how long the heater will run after the time of departure.

Set time

5.

Your Calix Timer is now activated.

With a Calix system, winter doesn't have to be a pain. Our electric engine heater gives you an engine already heated and ready to go.

This isn't only good for your car, but also for the environment. A preheated engine produces less exhaust fumes.