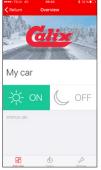

#### ON/OFF

Manual On/Off settings.

Timers will only be avaiable nearby the car.

Overview:

Manual

Off.

Overview: Manual On.

**SETTINGS** 