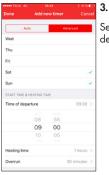

## ADVANCED MODE

Set Timer, Advanced mode.

Choose the day(s) you wish to activate.

Set time of departure.

Set heating time.
This sets how long the heater will run before departure time.

4.

for overrun.

This sets how long the heater will run after the time of departure.