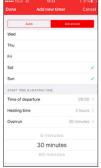

## ADVANCED MODE

Set Timer, Advanced mode.

Choose the day(s) you wish to activate.

Set time of departure.

Set heating time.
This sets how long the heater will run before departure time.

4.

for overrun.

This sets how long the heater will run after the time of departure.

Set time

5.

Your Calix Timer is now activated.

With a Calix system, winter doesn't have to be a pain. Our electric engine heater gives you an engine already heated and ready to go.

This isn't only good for your car, but also for the environment. A preheated engine produces less exhaust fumes.