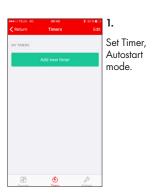

# BLUETOOTH TIMER

iOS user guide English

The Calix Timer communicates via a Bluetooth connection.
Bluetooth must be enabled on your phone when using the app.

For more information, please visit www.calix.se

#### ON/OFF

Manual On/Off settings.

Timers will only be avaiable nearby the car.

Overview:

Manual

Off.

Overview: Manual On.

**SETTINGS** 