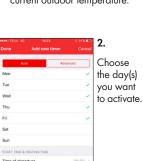

## ADVANCED MODE

Set Timer, Advanced mode.

Choose the day(s) you wish to activate.

Set time of departure.

Set heating time.
This sets how long the heater will run before departure time.

4.

for overrun.

This sets how long the heater will run after the time of departure.