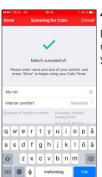

## GETTING STARTED

Matching your new unit.

Click to start searching.

The app starts searching for your unit.

Unit is found.

Note: Your phone must have Bluetooth enabled.

4.

Enter a name for your car.

5.

Choose interior comfort level.

ο.

You are now ready to start using your Calix Timer.