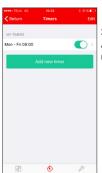

Set time

5.

Your Calix Timer is now activated.

With a Calix system, winter doesn't have to be a pain. Our electric engine heater gives you an engine already heated and ready to go.

This isn't only good for your car, but also for the environment. A preheated engine produces less exhaust fumes.