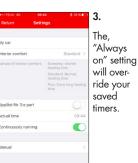

#### AUTOSTART MODE

- The Calix Timer automatically calculates when to start pre-heating, based on the current outdoor temperature.

08 00

N.B: If you arrive after the preset departure time, the intelligent plus function will keep your car heated.