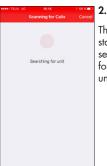

## GETTING STARTED

Matching your new unit.

Click to start searching.

The app starts searching for your unit.

Unit is found.

Note: Your phone must have Bluetooth enabled.

4.

Enter a name for your car.