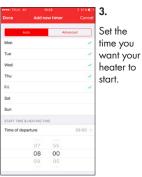

## ADVANCED MODE

Set Timer, Advanced mode.

Choose the day(s) you wish to activate.

Set time of departure.

Set heating time.
This sets how long the heater will run before departure time.

4.

for overrun.

This sets how long the heater will run after the time of departure.