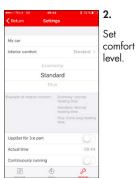

The Economy comfort setting offers a shorter heating time, still long enough for most cars. This setting is suitable for small cars.

Standard is intended for midsize cars.

The Plus setting means a slighty longer pre-heating time. Suited for larger cars and/or in cold climates.

5.

Choose interior comfort level.

ο.

You are now ready to start using your Calix Timer.