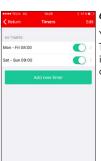

#### ON/OFF

Manual On/Off settings.

Timers will only be avaiable nearby the car.

Overview:

Manual

Off.

Overview: Manual On.

**SETTINGS** 

#### AUTOSTART MODE

- The Calix Timer automatically calculates when to start pre-heating, based on the current outdoor temperature.

08 00

N.B: If you arrive after the preset departure time, the intelligent plus function will keep your car heated.