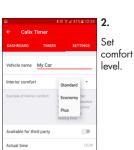

#### **SETTINGS**

The Economy comfort setting offers a shorter heating time, still long enough for most cars. This setting is suitable for small cars.

Standard is intended for midsize cars.

The Plus setting means a slighty longer pre-heating time. Suited for larger cars and/or in cold climates.

1.

Settings.

(12)

Continuously running

Callx Timer

DASHBOARD TAMERS SETTINGS

Vehicle name My Car

Example of interior comfort

Example of interior comfort

Family and interior comfort

Available for third parry

Available for third parry

Actual times

12.25

Continuously running

3.