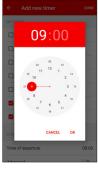

## ADVANCED MODE

Set Timer, Advanced mode.

Choose the day(s) you wish to activate.

Set time of departure.

Set heating time.

This sets how long the heater will run before departure time.

5.

Set time for overrun.