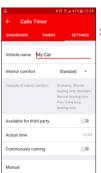

1.

Settings.

(12)

Continuously running

Callx Timer

DASHBOARD TAMERS SETTINGS

Vehicle name My Car

Example of interior comfort

Example of interior comfort

Family and interior comfort

Available for third parry

Available for third parry

Actual times

12.25

Continuously running

3.