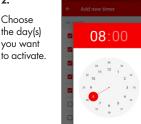

## ADVANCED MODE

Set Timer, Advanced mode.

Choose the day(s) you wish to activate.

Set time of departure.

Set heating time.

This sets how long the heater will run before departure time.

5.

Set time for overrun.