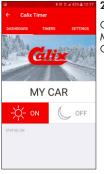

### ON/OFF

Manual On/Off settings.

Timers will only be avaiable nearby the car.

Overview: Manual On. Calix Times

ANN CAR

MY CAR

MY CAR

OFF