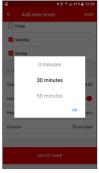

This sets how long the heater will run after the time of departure.

٥.

Your Calix Timer is now activated.

With a Calix system, winter doesn't have to be a pain. Our electric engine heater gives you an engine already heated and ready to go.