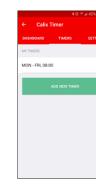

## ADVANCED MODE

Set Timer, Advanced mode.

Choose the day(s) you wish to activate.

Set time of departure.

Set heating time.

This sets how long the heater will run before departure time.

5.

Set time for overrun.

This sets how long the heater will run after the time of departure.

٥.

Your Calix Timer is now activated.

With a Calix system, winter doesn't have to be a pain. Our electric engine heater gives you an engine already heated and ready to go.