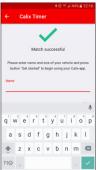

# **GETTING STARTED**

Matching your new unit.

Click to start searching.

The app starts searching for your unit.

Unit is found.

Note: Your phone must have Bluetooth enabled.

Enter a name for your car.

Choose interior comfort

You are now ready to start using your Calix Timer.