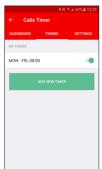

## ADVANCED MODE

Set Timer, Advanced mode.

Choose the day(s) you wish to activate.

Set time of departure.

Set heating time.

This sets how long the heater will run before departure time.

5.

Set time for overrun.

This sets how long the heater will run after the time of departure.

٥.

Your Calix Timer is now activated.

With a Calix system, winter doesn't have to be a pain. Our electric engine heater gives you an engine already heated and ready to go.