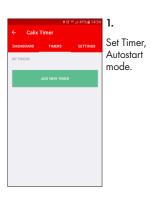

#### AUTOSTART MODE

- The Calix Timer automatically calculates when to start pre-heating, based on the current outdoor temperature.

Your Calix Timer is activated.

5.

N.B: If you arrive after the preset departure time, the intelligent plus function will keep your car heated.

## ADVANCED MODE

Set Timer, Advanced mode.

Choose the day(s) you wish to activate.

Set time of departure.

Set heating time.

This sets how long the heater will run before departure time.

5.

Set time for overrun.