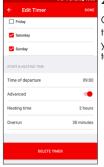

## ADVANCED MODE

Set Timer, Advanced mode.

Choose the day(s) you wish to activate.

Set time of departure.

Set heating time.

This sets how long the heater will run before departure time.

5.

Set time for overrun.

This sets how long the heater will run after the time of departure.

٥.

Your Calix Timer is now activated.

With a Calix system, winter doesn't have to be a pain. Our electric engine heater gives you an engine already heated and ready to go.