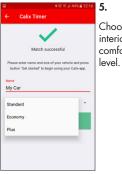

#### **SETTINGS**

The Economy comfort setting offers a shorter heating time, still long enough for most cars. This setting is suitable for small cars.

Standard is intended for midsize cars.

The Plus setting means a slighty longer pre-heating time. Suited for larger cars and/or in cold climates.

1.

Settings.

(12)

Continuously running

Callx Timer

DASHBOARD TAMERS SETTINGS

Vehicle name My Car

Example of interior comfort

Example of interior comfort

Family and interior comfort

Available for third parry

Available for third parry

Actual times

12.25

Continuously running

3.