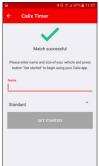

# **GETTING STARTED**

Matching your new unit.

Click to start searching.

The app starts searching for your unit.

Unit is found.

Note: Your phone must have Bluetooth enabled.

Enter a name for your car.

Choose interior comfort

You are now ready to start using your Calix Timer.