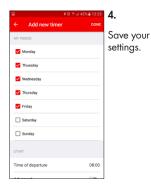

## ADVANCED MODE

Set Timer, Advanced mode.

Choose the day(s) you wish to activate.

Set time of departure.

Set heating time.

This sets how long the heater will run before departure time.

5.

Set time for overrun.

This sets how long the heater will run after the time of departure.

٥.

Your Calix Timer is now activated.

With a Calix system, winter doesn't have to be a pain. Our electric engine heater gives you an engine already heated and ready to go.