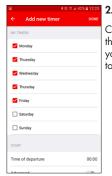

## ADVANCED MODE

Set Timer, Advanced mode.

Choose the day(s) you wish to activate.

Set time of departure.

Set heating time.

This sets how long the heater will run before departure time.

5.

Set time for overrun.

This sets how long the heater will run after the time of departure.

٥.

Your Calix Timer is now activated.

With a Calix system, winter doesn't have to be a pain. Our electric engine heater gives you an engine already heated and ready to go.