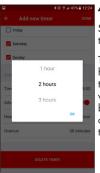

## ADVANCED MODE

Set Timer, Advanced mode.

Choose the day(s) you wish to activate.

Set time of departure.

Set heating time.

This sets how long the heater will run before departure time.

5.

Set time for overrun.