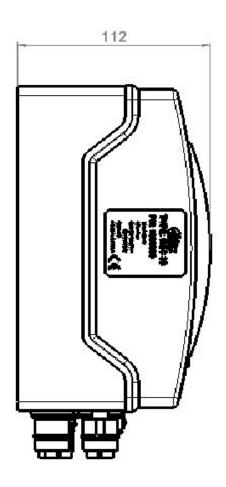

## Dimension distribution central.

## **Distribution Central 38.**

Part Number: 1930038

| Subject:                                | Data:                                                                                                                                                                                                                                                                                                                                                                                                                                                                                                                                                                                      | Note:               |   |
|-----------------------------------------|--------------------------------------------------------------------------------------------------------------------------------------------------------------------------------------------------------------------------------------------------------------------------------------------------------------------------------------------------------------------------------------------------------------------------------------------------------------------------------------------------------------------------------------------------------------------------------------------|---------------------|---|
| 1. Electrical input                     |                                                                                                                                                                                                                                                                                                                                                                                                                                                                                                                                                                                            |                     |   |
| Main supply                             | 230 VAC 50Hz                                                                                                                                                                                                                                                                                                                                                                                                                                                                                                                                                                               |                     |   |
| Inverter supply                         | 230 VAC 50Hz                                                                                                                                                                                                                                                                                                                                                                                                                                                                                                                                                                               |                     |   |
| Calix connector system                  | 230 V / 16 A                                                                                                                                                                                                                                                                                                                                                                                                                                                                                                                                                                               |                     |   |
| 2. Electrical output                    |                                                                                                                                                                                                                                                                                                                                                                                                                                                                                                                                                                                            |                     |   |
| 1 Output voltage / Prioritized Consumer | 230 VAC                                                                                                                                                                                                                                                                                                                                                                                                                                                                                                                                                                                    | Calix Connector: Sl | J |
| 2 Output voltage / Consumer             | 230 VAC                                                                                                                                                                                                                                                                                                                                                                                                                                                                                                                                                                                    | Calix Connector: Sl | J |
| 3 Output voltage / Battery Charger      | 230 VAC                                                                                                                                                                                                                                                                                                                                                                                                                                                                                                                                                                                    | Calix Connector: Sl | J |
| 4 Immobilizer                           | 12 VDC, NC                                                                                                                                                                                                                                                                                                                                                                                                                                                                                                                                                                                 | Jetronic Pig Tail   |   |
| 3. Dimension                            |                                                                                                                                                                                                                                                                                                                                                                                                                                                                                                                                                                                            |                     |   |
| Length x width x height                 | 227 x 159 x 112 mm                                                                                                                                                                                                                                                                                                                                                                                                                                                                                                                                                                         |                     |   |
| Weight with cables                      | 1,5 kg                                                                                                                                                                                                                                                                                                                                                                                                                                                                                                                                                                                     |                     |   |
| 4. Temperature resistance               |                                                                                                                                                                                                                                                                                                                                                                                                                                                                                                                                                                                            |                     |   |
| Operating temperature                   | -25°C to +60°C                                                                                                                                                                                                                                                                                                                                                                                                                                                                                                                                                                             |                     |   |
| 5. Degree of protection (IEC 60529)     |                                                                                                                                                                                                                                                                                                                                                                                                                                                                                                                                                                                            |                     |   |
| Degree of protection IEC 60529:2014     | IP44                                                                                                                                                                                                                                                                                                                                                                                                                                                                                                                                                                                       |                     |   |
| 6. Description                          | Model 38 is a distribution central with two inputs, three outputs and a 12V output. The functionality is similar to that of model 35, however, model 38 switches between land current and inverter automatically. When one inverter input is connected, two outputs are automatically disconnected. When the land current input is connected, all three outputs are connected. The outputs are usually connected to a battery charger or a water heater. The 12V output is used with for example an immobilizer. It opens the electrical circuit when the land current input is connected. |                     |   |
|                                         | Change description                                                                                                                                                                                                                                                                                                                                                                                                                                                                                                                                                                         |                     |   |