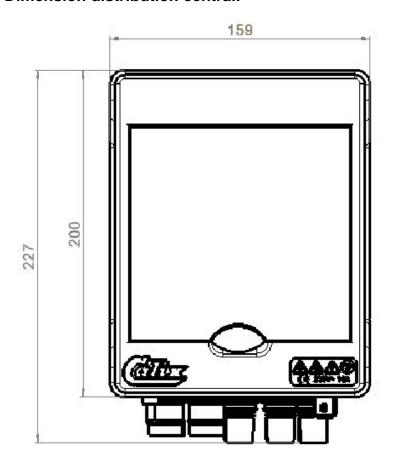

## Dimension distribution central.

## **Distribution Central 38.**

Part Number: 1930038

| Subject:                                | Data:                                                                                                                                                                                                                                                                                                                                                                                                                                                                                                                                                                                      | Note:               |   |
|-----------------------------------------|--------------------------------------------------------------------------------------------------------------------------------------------------------------------------------------------------------------------------------------------------------------------------------------------------------------------------------------------------------------------------------------------------------------------------------------------------------------------------------------------------------------------------------------------------------------------------------------------|---------------------|---|
| 1. Electrical input                     |                                                                                                                                                                                                                                                                                                                                                                                                                                                                                                                                                                                            |                     |   |
| Main supply                             | 230 VAC 50Hz                                                                                                                                                                                                                                                                                                                                                                                                                                                                                                                                                                               |                     |   |
| Inverter supply                         | 230 VAC 50Hz                                                                                                                                                                                                                                                                                                                                                                                                                                                                                                                                                                               |                     |   |
| Calix connector system                  | 230 V / 16 A                                                                                                                                                                                                                                                                                                                                                                                                                                                                                                                                                                               |                     |   |
| 2. Electrical output                    |                                                                                                                                                                                                                                                                                                                                                                                                                                                                                                                                                                                            |                     |   |
| 1 Output voltage / Prioritized Consumer | 230 VAC                                                                                                                                                                                                                                                                                                                                                                                                                                                                                                                                                                                    | Calix Connector: Sl | J |
| 2 Output voltage / Consumer             | 230 VAC                                                                                                                                                                                                                                                                                                                                                                                                                                                                                                                                                                                    | Calix Connector: Sl | J |
| 3 Output voltage / Battery Charger      | 230 VAC                                                                                                                                                                                                                                                                                                                                                                                                                                                                                                                                                                                    | Calix Connector: Sl | J |
| 4 Immobilizer                           | 12 VDC, NC                                                                                                                                                                                                                                                                                                                                                                                                                                                                                                                                                                                 | Jetronic Pig Tail   |   |
| 3. Dimension                            |                                                                                                                                                                                                                                                                                                                                                                                                                                                                                                                                                                                            |                     |   |
| Length x width x height                 | 227 x 159 x 112 mm                                                                                                                                                                                                                                                                                                                                                                                                                                                                                                                                                                         |                     |   |
| Weight with cables                      | 1,5 kg                                                                                                                                                                                                                                                                                                                                                                                                                                                                                                                                                                                     |                     |   |
| 4. Temperature resistance               |                                                                                                                                                                                                                                                                                                                                                                                                                                                                                                                                                                                            |                     |   |
| Operating temperature                   | -25°C to +60°C                                                                                                                                                                                                                                                                                                                                                                                                                                                                                                                                                                             |                     |   |
| 5. Degree of protection (IEC 60529)     |                                                                                                                                                                                                                                                                                                                                                                                                                                                                                                                                                                                            |                     |   |
| Degree of protection IEC 60529:2014     | IP44                                                                                                                                                                                                                                                                                                                                                                                                                                                                                                                                                                                       |                     |   |
| 6. Description                          | Model 38 is a distribution central with two inputs, three outputs and a 12V output. The functionality is similar to that of model 35, however, model 38 switches between land current and inverter automatically. When one inverter input is connected, two outputs are automatically disconnected. When the land current input is connected, all three outputs are connected. The outputs are usually connected to a battery charger or a water heater. The 12V output is used with for example an immobilizer. It opens the electrical circuit when the land current input is connected. |                     |   |
|                                         | Change description                                                                                                                                                                                                                                                                                                                                                                                                                                                                                                                                                                         |                     |   |