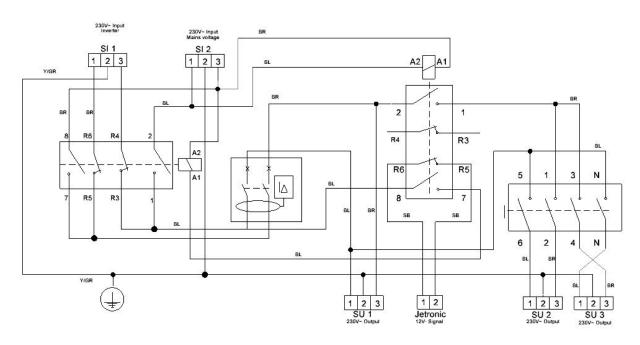

when the land current input is connected. |                     |   |
|                                         | Change description                                                                                                                                                                                                                                                                                                                                                                                                                                                                                                                                                                         |                     |   |

Date Approved 2021-07-05 PB

TD 21-025

Revision Page S1 2 of 2

## Wiring Diagram.



## Dimension distribution central.